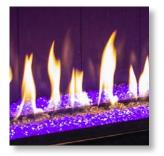

### Infinity Glass Liner

Compatible with the U30, U50, and U70

#### Glass Media

Compatible with the U30, U50, and U70