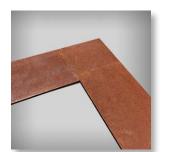

#### Antique Rust Bezel

Compatible with the U30, U50, and U70

Compatible with the U30, U50, and U70