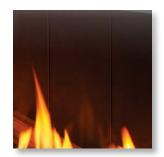

#### Traditional Log Set

Compatible with the U30, U50, and U70

Adjustable Light Kit

Compatible with the U30, U50, and U70