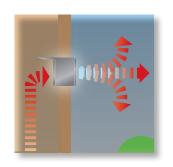

#### **FLOOR VENTS**

The "plinth" or "lower construction" is finished to the floor and optional floor vents are installed on the left and right sides to allow for air intake.

#### **SHADOW LINE**

Fans pull air into the unit through a gap beneath the fireplace's "plinth" or "lower construction".