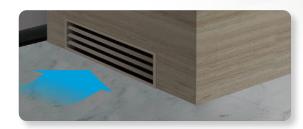

#### **FLOOR VENTS**

The "plinth" or "lower construction" is finished to the floor and optional floor vents are installed on the left and right sides to allow for air intake.