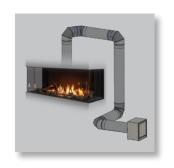

## Venting Options

#### **TOP SHADOW LINE**

The chase is constructed leaving an open gap at the ceiling allowing rising heat to freely enter the room.

#### FORWARD FACING VENT

Optionally, you can channel the rising heat through a forward facing vent with a paintable bezel.

#### SIDE VENTS

Side vents are also available and operate by exiting hot air out the left and right sides of the chase.