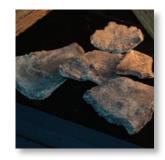

## Traditional Log Set

Compatible with the U30, U50, and U70

Driftwood Log Set

Compatible with the U30, U50, and U70

Glass Media

Compatible with the U30, U50, and U70

River Rock Set

Compatible with the U30, U50, and U70