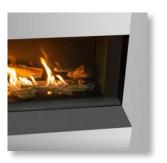

### Black Steel Liner

Included with the U30, U50, and U70

Infinity Glass Liner

Compatible with the U30, U50, and U70

Shale

Compatible with the U30, U50, and U70