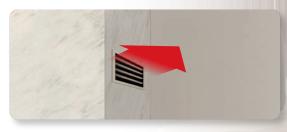

#### **FLOOR VENTS**

The "plinth" or "lower construction" is finished to the floor and optional floor vents are installed on the left and right sides to allow for air intake.