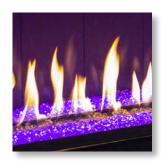

## Traditional Log Set

Compatible with the U30, U50, and U70

Driftwood Log Set

Compatible with the U30, U50, and U70

Glass Media

Compatible with the U30, U50, and U70

River Rock Set

Compatible with the U30, U50, and U70