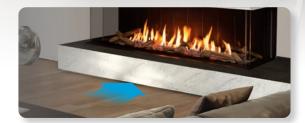

#### **SHADOW LINE**

Fans pull air into the unit through a gap beneath the fireplace's "plinth" or "lower construction".