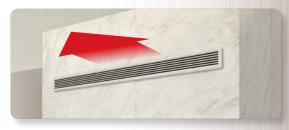

#### **TOP SHADOW LINE**

The chase is constructed leaving an open gap at the ceiling allowing rising heat to freely enter the room.