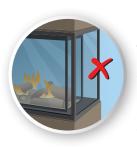

#### Double Glass Safety

The U70 has a second layer of ultra clear glass that provides a layer of surface protection between your fireplace and your loved ones.