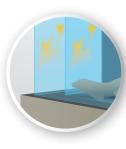

## No Gaps in Glass

Rather than using pegs that create an unsightly gap towards the bottom of the glass, the U70 is designed with a seamless top-to-bottom construction with no rattle.