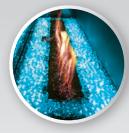

# LED Firebox Lighting

Accent the U70 firebox with an optional LED Lighting Kit. The color is adjustable and can be controlled via a mobile app.