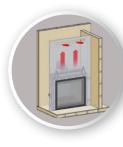

#### Firebox Lighting

Accent the U55 firebox with the included firebox top light. The brightness is adjustable via the included remote.

Specifications

BTU Input TBA

Visable Dims. 45"h x 55"w

## Fireplace Features

- Top Firebox Lighting
- 3D Stainless Steel Burner
- Power Vent Compatible
- Clean Face No Louvers
- Extra Large Fireplace