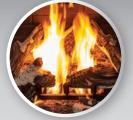

## Fireplace Features

- Top Firebox Lighting
- 3D Stainless Steel Burner
- Power Vent Compatible
- Clean Face No Louvers
- Extra Large Fireplace

## Fire Grate

The included thick steel fire grate supports the logs and creates a realistic fireplace appearance.