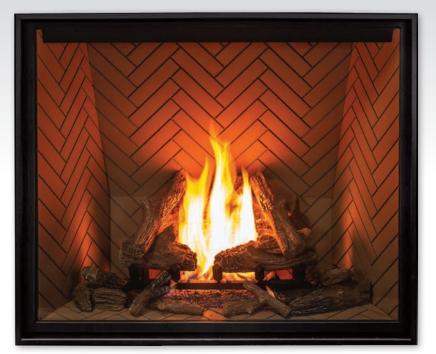

#### Firebox Lighting

Accent the U55 firebox with the included firebox top light. The brightness is adjustable via the included remote.

Specifications

BTU Input TBA

Visable Dims. 45"h x 55"w

## Fireplace Features

- Top Firebox Lighting
- 3D Stainless Steel Burner
- Power Vent Compatible
- Clean Face No Louvers
- Extra Large Fireplace

## Firebox Media

- Traditional Log Set
- Birch Log Set
- Firebox Liners
  - Painted Black (Included)
  - Rustic Brick
  - Ledgestone
  - Herringbone Umber
  - Herringbone Sandstone
  - Black Enameled or Glass