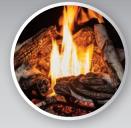

## Fire Grate

The included thick steel fire grate supports the logs and creates a realistic fireplace appearance.