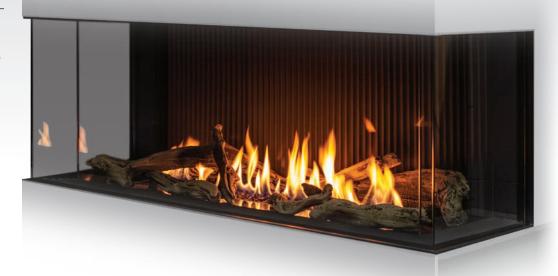

# THE U50 GAS FIREPLACE

# No Gaps in Glass

Rather than using pegs that create an unsightly gap towards the bottom of the glass, the U50 is designed with a seamless top-to-bottom construction with no rattle.

## Double Glass Safety

The U50 has a second layer of ultra clear glass that provides a layer of surface protection between your fireplace and your loved ones.

#### No Steel Pillars

Instead of obstructing the corners of the glass firebox with thick metal beams, the U50 uses a glass to glass seal that lets you enjoy the fire from any angle.