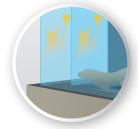

## Double Glass Safety

The U50 has a second layer of ultra clear glass that provides a layer of surface protection between your fireplace and your loved ones.