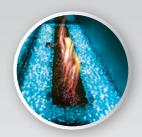

# LED Firebox Lighting

Accent the U50 firebox with an optional LED Lighting Kit. The color is adjustable and can be controlled via a mobile app.