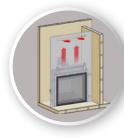

# Cool Surface System

The included Cool Surface System protects any valuables hung above the fireplace by channeling heat safely behind the wall.

The U44 offers versatile venting with the option of an 11" and 8" venting configuration.