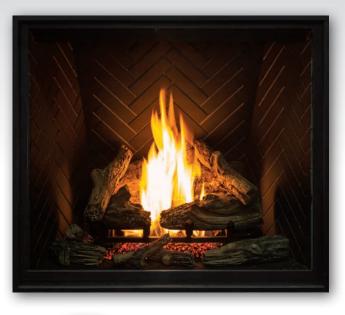

# Firebox Media

- Traditional Log Set
- Birch Log Set
- River Rock & Twig Set
- Driftwood Log Set
- Glass Burner
- Firebox Liners
  - Painted Black (Included)
  - Rustic Brick
- Ledgestone
- Herringbone Umber
- Herringbone Sandstone
- Black Enameled or Glass

### Firebox Lighting

Accent the U44 firebox with the included firebox top light. The brightness is adjustable via the included remote.