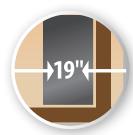

#### Shallow Install

The U33 has a very shallow 19" install depth for both single and see-through installations.