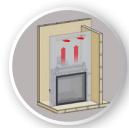

# Cool Surface System

The included Cool Surface System protects any valuables hung above the fireplace by channeling heat safely behind the wall.