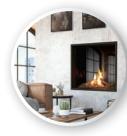

## See-Through

The U33 can be installed single sided or in a see-through format allowing the fireplace to act as a window between rooms.