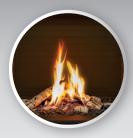

## Firebox Lighting

Accent the U33 firebox with the included firebox top light. The brightness is adjustable via the included remote.