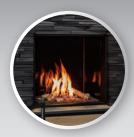

#### Firebox Media

- Traditional Log Set
- Birch Log Sets
- Firebox Liners
  - Fluted Steel (Included)
  - Rustic Brick
  - Black Glass
  - Black Enameled

#### Additional Features

- Top Firebox Lighting
- Stainless Steel Burner
- Power Vent Compatible
- Clean Face No Louvers