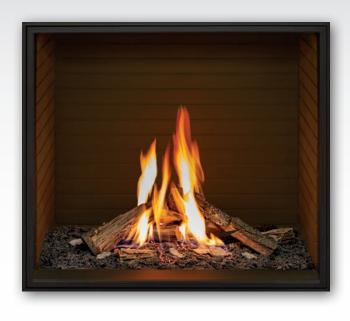

#### Shallow Install

The U33 has a very shallow 19" install depth for both single and see-through installations.

## See-Through

The U33 can be installed single sided or in a see-through format allowing the fireplace to act as a window between rooms.